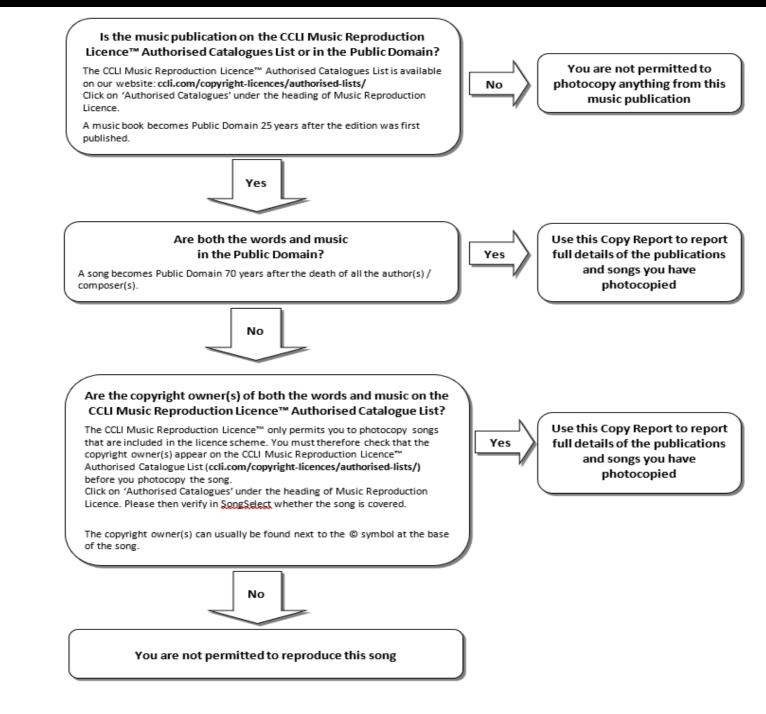

Name:                         |  |  |  |  |  |  |
| Account Number:                        |  |  |  |  |  |  |
| Event Name and Date:                   |  |  |  |  |  |  |
| Licence Number:                        |  |  |  |  |  |  |
| Report Completed By:                   |  |  |  |  |  |  |
| Contact Telephone Number:              |  |  |  |  |  |  |
| Email Address:                         |  |  |  |  |  |  |

The Event Licence is valid for a period of fourteen days and expires on the date shown on your Licence Certificate. If your event lasts longer than fourteen days an additional Event Licence will be required.

**Please note:** All copies of words/music or other material made or stored under the terms of this licence <u>must be destroyed/erased</u> following expiry of the licence.



| CCLI MUSIC REPRODUCTION LICENCE (EVENT) COPY REPORT PLEASE FILL IN ALL SECTIONS IN BLOCK CAPITALS |                                            |                          |                               |                    |                      |             |               |
|---------------------------------------------------------------------------------------------------|--------------------------------------------|--------------------------|-------------------------------|--------------------|----------------------|-------------|---------------|
| PUBLICATION INFORMATION                                                                           |                                            | WORDS INFORMATION        |                               | MUSIC INFORMATION  |